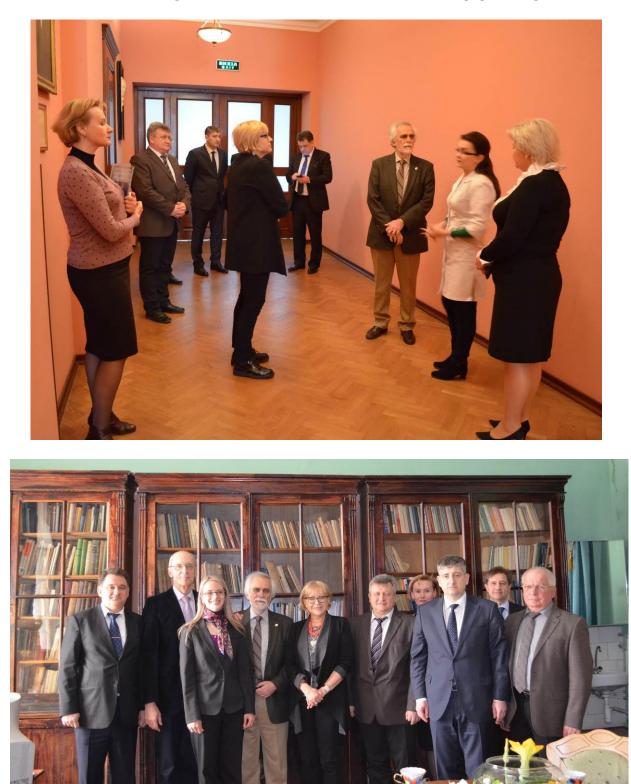

### Tour at SSU

• Department of Biophysics, Biochemistry, Pharmacology and Biomolecular Engineering

• Medical Institute

### **Dissemination activities**

Interview with Prof. Pallikarakis and Dr. Kyrichenko about the BME-ENA project for the local TV channel.

**Workshop on Biomedical Engineering Perspectives** 

Conference room, where the SSU BME-ENA team hold project's meetings