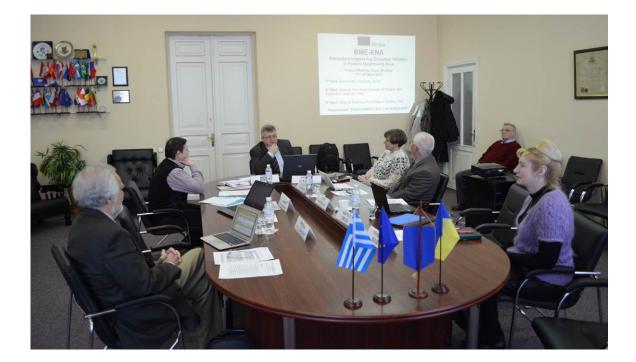

# TEMPUS IV, BME-ENA

# Meeting with NTUU administration: 1<sup>st</sup> Vice Rector Yuriy Yakymenko

**BME-ENA** working group meeting

Visit to Bogomolets National Medical University (BNMU)