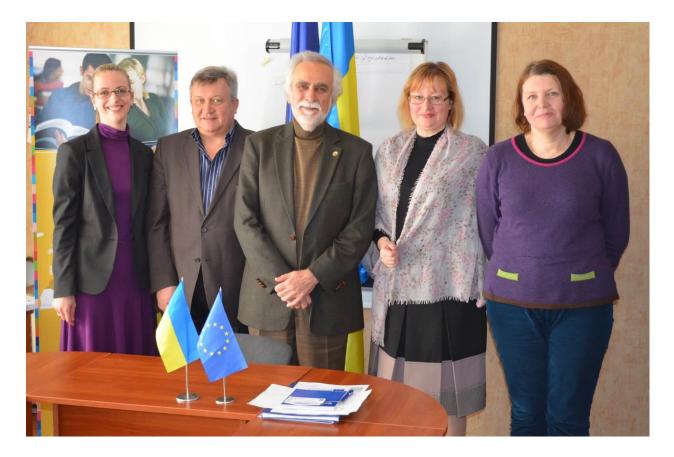

BME-ENA team hold project's meetings



## **Appendix II**

## Photos from the Visits to Bogomolets National Medical University and National Technical University of Ukraine Visit to National Technical University of Ukraine "Kyiv Polytechnic Institute"



### Visits to the Faculties and Laboratories of NTUU

- Faculty of Biomedical Engineering
- Faculty of Electronics, meeting with Dean Valeriy Zhuikov
- Visit to National Institute of Cardiovascular Surgery NAMS



# TEMPUS IV, BME-ENA





# Workshop on Biomedical Engineering Perspectives









# Meeting with NTUU administration: 1<sup>st</sup> Vice Rector Yuriy Yakymenko

**BME-ENA** working group meeting





Visit to Bogomolets National Medical University (BNMU)

## Appendix III

### Photos from the Visits to the NEO+ of Ukraine